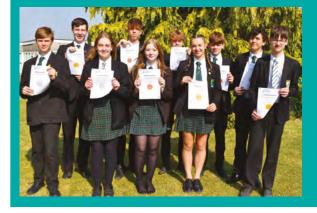

#### National Scientific Thinking Challenge

Thirty Year 10 students pitted their scientific reasoning wits against 227 other schools, including Independent and Grammar. They performed brilliantly with three students winning the Gold awards (top 10%), three winning Silver awards (top 20%), and three winning Bronze awards (top 40%).