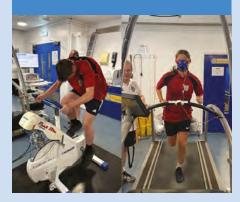

#### **Bath University Trip**

Our Year 10 GCSE PE and NCFE Health and Fitness students headed to Bath University Sports Training Village for a tour and the opportunity to watch the GB Swimming Squad train in the Olympic pool.

Each group were also put through their paces performing the VO2 Max Test, the Wingate Power test in the Testing Laboratory as well as other field tests across a variety of components of fitness.