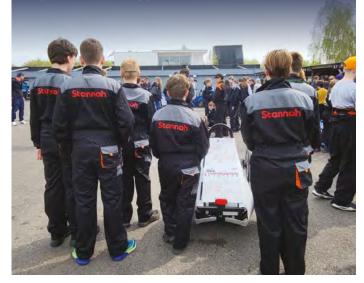

## Green Powered Go Kart debuts at Goodwood Motor Circuit

The 12-strong team of students, supported by three Stannah engineers, headed to Goodwood Motor Circuit in April for the first Green Power race of the season.

Supported by family members in the stand and with the pit crew on hand, the team finished their first ever race day with a very respectful midfield win.

Commenting on the team's success Mrs Robertson, Curriculum Leader of IT and Computer Science said: "It was an amazing day seeing everything we had worked towards since September all come together. We're so proud of the team who have worked so hard, lerning many new skills supporting the drivers. We went hoping just to get off the start line and get around the track, so to finish our first race midfield is amazing. Now we can work on upgrading the car ready for our next race at Castle Combe race course on 17th September and improve our finishing position."