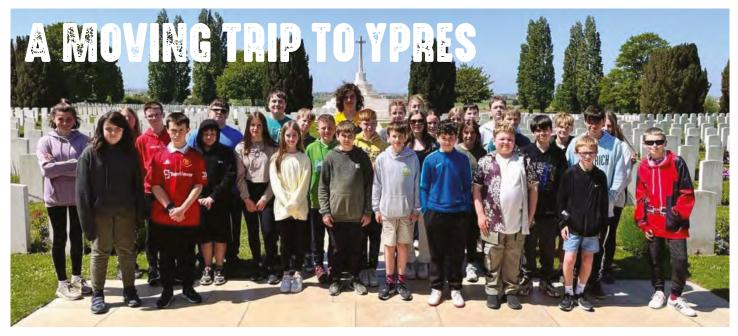

I am proud of what my year group has achieved this year and am eager to see all of the wonderful ways that we will blossom in Year 8 in September.

Mrs Crossley, Year Leader for Year 7

Year 8 students headed to Ypres in Belgium for a powerful reminder of the sacrifices made during the First World War.

Kicking the trip off with a visit to Flanders Field Museum and the Hooge Crater Museum for an overview of the battles and weapons used, students also got to experience the poignant Last Post Ceremony at the Menin Gate.

For day two students headed to the Essex Farm Cemetery, famous for the

"There is nothing like standing on a battlefield to help you understand what happened and why. Experiencing actual sites gives an opportunity for students to imagine and empathise with those who experienced the war."

From track cycling to snowboarding, the crate stack to water sports and a gorgeous sea swim to cool down, a great day was enjoyed by all.

*In Flanders Fields* poem by John McCrae, the Langemark and the Tyne Cot Cemetery to see where thousands of servicemen are buried.