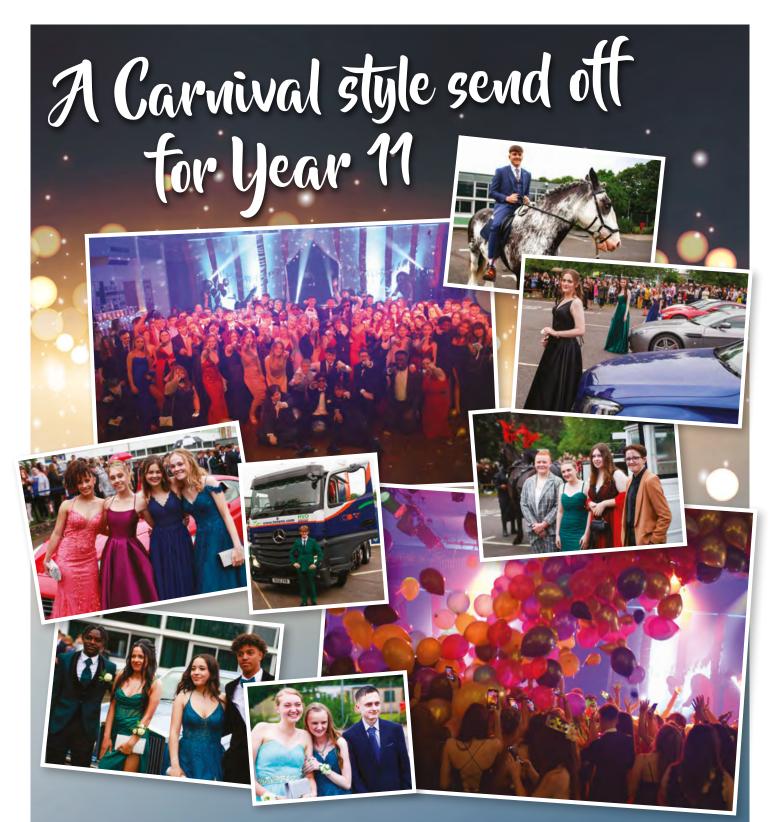

# GOODBYE YEAR 11 And so this is goodbye!

The Year 11s had their Leavers' Assembly on the 15th June. Mr Fluellen hosted the assembly, with me and the tutors (past and present) all having a chance to reflect on our memories of the year group and wish them well for the future. After signing shirts and enjoying an ice-cream, it was time for the final whole year photo and the whole school guard of honour as Year 11 left site for the final time as a year group.

It was so amazing to see most of them back for the Prom to celebrate. They all looked gorgeous and it showed how much they have all grown during their time here. The dance floor was packed all night, so I think they all enjoyed it as much as I did!

**Mrs Woodhead,** Year Leader for Year 8

Students arrived in style, from a motorcade of four cars and lorries to motorbikes and two arriving on horseback. Families and members of the community were out in force to cheer them in, and even the rain did not manage to dampen the high spirits.

A Carnival theme ran throughout with the Auditorium decorated in spectacular style with food to match. Students enjoyed hotdogs or burgers, cones of chips, doughnuts, fruit kebabs and popcorn. Thank you to the Year 10s who ran the bar for us, offering four different mocktails.

The dance floor was packed all night. Both staff and students enjoyed the music with the whole year group up on their feet for the Cha Cha Slide, following the teachers' examples of the Macarena!

As the clock struck 11pm there was an emotional farewell, last dance and the balloon drop.