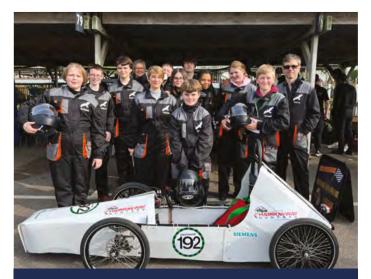

## Green Powered Go Kart debuts at Goodwood Motor Circuit

The 12-strong team of students, supported by three Stannah engineers, headed to Goodwood Motor Circuit in April for the first Green Power race of the season.

Supported by family members in the stand and with the pit crew on hand, the team finished their first ever race day with a very respectful midfield win.

Commenting on the team's success Mrs Robertson, Curriculum Leader of IT and Computer Science said: "It was an amazing day seeing everything we had worked towards since September all come together. We're so proud of the team who have worked so hard, lerning many new skills supporting the drivers. We went hoping just to get off the start line and get around the track, so to finish our first race midfield is amazing. Now we can work on upgrading the car ready for our next race at Castle Combe race course on 17th September and improve our finishing position."