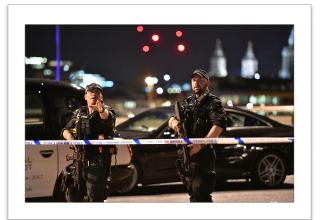

#### Westminster London

22nd March

5 Killed 40 Injured

Manchester

22nd May

22 Killed 120 Injured

London Bridge

3rd June

7 Killed 50 Injured