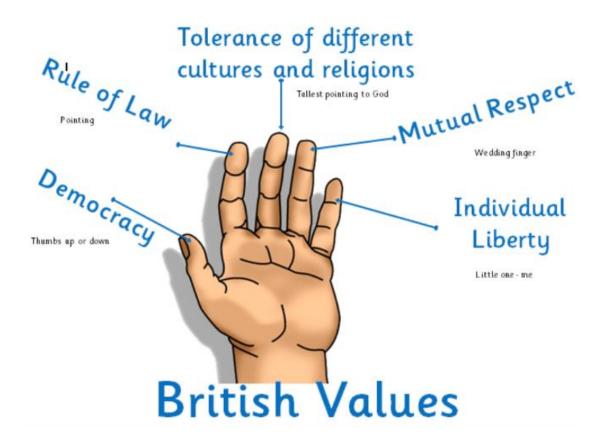

## What do mean by Diversity?

It can mean acceptance and respect. It means understanding that each individual is unique, and recognizing our individual differences.

It means accepting the differences of race, ethnic background, gender, sexual orientation, social background, age, physical abilities and religious beliefs.