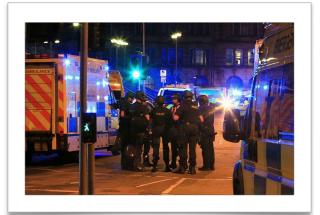

#### Westminster London

22nd March

5 Killed 40 Injured

Manchester

22nd May

22 Killed 120 Injured

London Bridge

3rd June

7 Killed 50 Injured