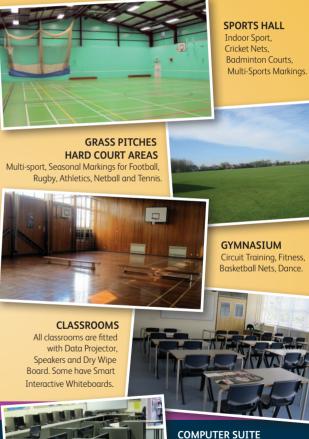

## HIRE OF FACILITIES

Harrow Way Community School has many facilities available for hire by the Community, Clubs and Groups, including the Gymnasium, Sports Hall, Pitches, Auditorium, ICT Suite and Classrooms – all at competitive prices. Please call the Community Office to discuss your requirements: 01264 364900.

All computer suites contain a Data Projector, Speakers and most also contain a Smart Interactive Whiteboard. Computers run industry standard software such as: Microsoft Office 2010 and Adobe Design Premium CS5