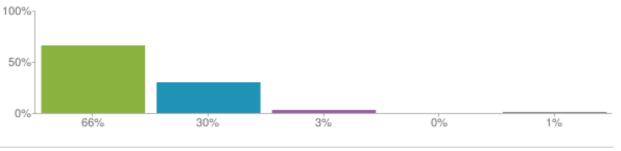

#### 8. This school deals effectively with bullying

Figures based on **124** responses up to 22-03-2017