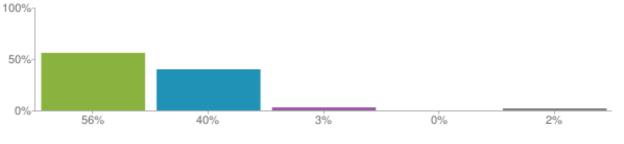

#### > 6. My child receives appropriate homework for their age

Figures based on **124** responses up to 22-03-2017