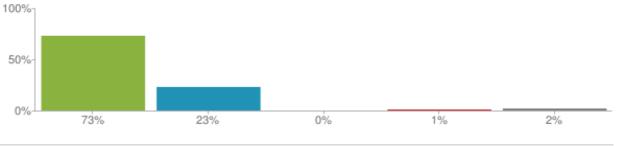

#### 8. This school deals effectively with bullying

Figures based on **124** responses up to 22-03-2017