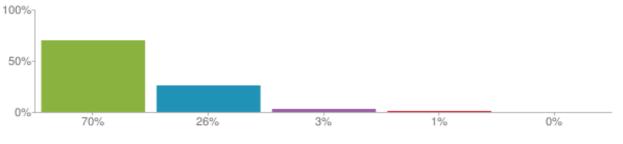

#### > 6. My child receives appropriate homework for their age

Figures based on **124** responses up to 22-03-2017