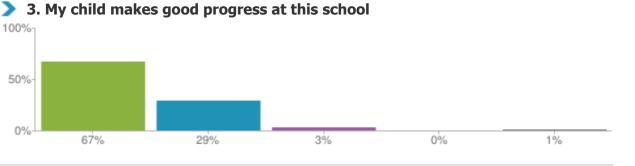

Responses for this school: 124

View inspection reports

Figures based on 124 responses up to 22-03-2017

Figures based on **124** responses up to 22-03-2017

Figures based on **124** responses up to 22-03-2017