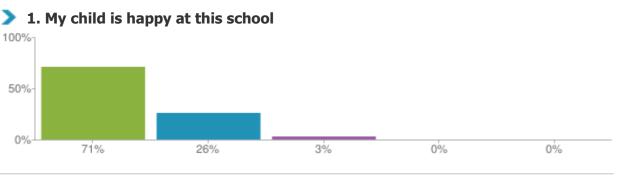

Responses for this school: 124

View inspection reports

Figures based on 124 responses up to 22-03-2017

Figures based on **124** responses up to 22-03-2017

Figures based on **124** responses up to 22-03-2017