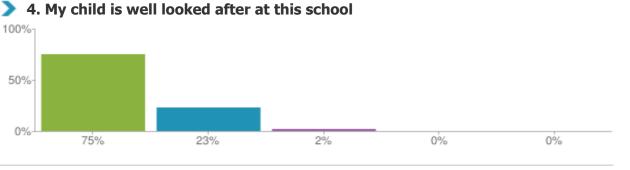

Figures based on **124** responses up to 22-03-2017

Figures based on **124** responses up to 22-03-2017