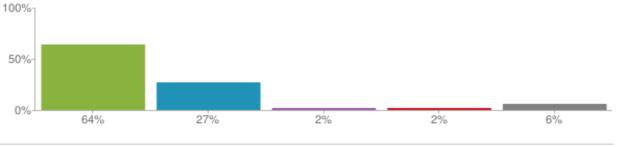

#### > 7. This school makes sure its pupils are well behaved

Figures based on **124** responses up to 22-03-2017