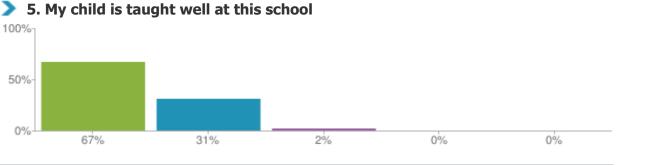

Figures based on **124** responses up to 22-03-2017

Figures based on **124** responses up to 22-03-2017