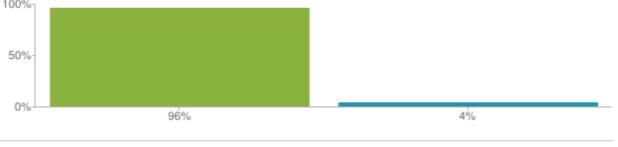

### 12. Would you recommend this school to another parent?

Figures based on **124** responses up to 22-03-2017

**NOTE:** More than one parent/carer can complete the Parent View questionnaire so the results may show more respondents than pupils attending the school