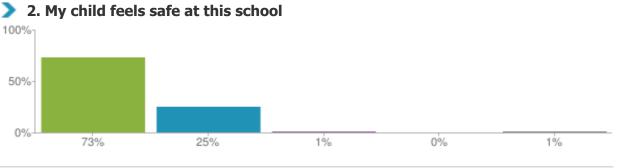

Responses for this school: 124

View inspection reports

Figures based on 124 responses up to 22-03-2017

Figures based on **124** responses up to 22-03-2017

Figures based on **124** responses up to 22-03-2017