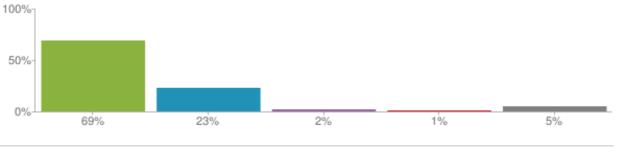

### > 9. This school is well led and managed

Figures based on **124** responses up to 22-03-2017